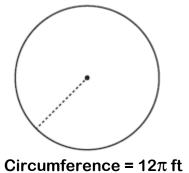

HW #8.6

Find the missing values below. Leave area and circumference in terms of  $\pi$ .

1.

Radius = \_\_\_\_\_

Circumference = \_\_\_\_\_

2.

**A** ... . . .

Radius = \_\_\_\_\_