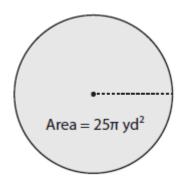

HW #8.6

Find the missing values below. Leave area and circumference in terms of  $\pi$ .

1.

Radius = \_\_\_\_\_

Circumference = \_\_\_\_\_

2.

**A** ... . . .

Radius = \_\_\_\_\_

Area = \_\_\_\_\_

| 3. A round dinner table has an area of 907 in². table? Round to the nearest tenth. | What is the circumference of the dinne |
|------------------------------------------------------------------------------------|----------------------------------------|
|                                                                                    |                                        |
|                                                                                    |                                        |
|                                                                                    |                                        |
|                                                                                    |                                        |
|                                                                                    |                                        |
|                                                                                    |                                        |
|                                                                                    |                                        |
| 4. The circumference of a circular pand is 106                                     | suards. What is the area of the need?  |
| 4. The circumference of a circular pond is 106 Round to the nearest hundredth.     | yards. What is the area of the police? |
|                                                                                    |                                        |
|                                                                                    |                                        |
|                                                                                    |                                        |
|                                                                                    |                                        |
|                                                                                    |                                        |
|                                                                                    |                                        |
|                                                                                    |                                        |
|                                                                                    |                                        |
|                                                                                    |                                        |